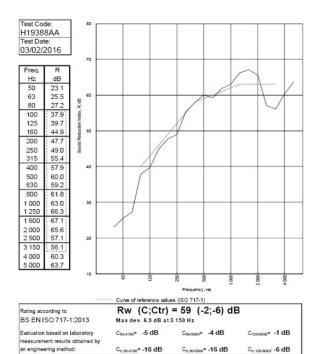

BTC 17440F - BRE Report P102396-1011A

Refer to Speedline Specification Clause

208 mm. (At Base Track, Excluding Finishes)

Severe - Annexes A-F

59 RwdB, -6CtrDate Tested or Assessed Against - 03/02/2016

TESTED AT ONE OF THE UKAS ACCREDITED LABORATORIES BELOW

B.T.C (H-Ref on Graph)

B.R.E

AIRO

S.R.L

DEPTH OF THE UKAS ACCREDITED LABORATORIES BELOW

B.T.C (H-Ref on Graph)

S.R.L

Customer: Voestapline Metsec Plc BTC 19388A: Page 11 of 14